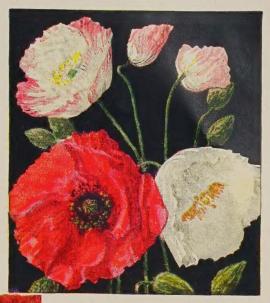

50; postpaid \$1.75; No. CDE filled and 24 extra Tidbits \$2.45 each, postpaid \$2.75. Both Gift boxed.



### FERTILIZER SPREADERS

Will spread any kind of commercial fertilizer, grass seed or top dressing. Has new disc wheels, foot rest and selective feed control. 16 inch, hopper capacity about 20 lbs., price each, \$5.25; 20 inch, hopper capacity about 40 lbs., each \$9.25; 30 inch, hopper capacity about 80 lbs., each, \$16.35. Super Heavy 36 inch, hopper capacity over 100 lbs., each, \$30.00.



### Seeds to Sow in Fall

For Additional Varieties of These and Others, See Page, 20.

### POPPY SHIRLEY

Illustrated at Right.

4370 Vaughan's Special Mixture of Shirley Poppies. Lovely and dainty shades, many edged and shaded with other colors. 1 oz., 75c; ½ oz., 40c; ½ oz., 25c; pkt., 15c.



### PANSY

Illustrated at Left.

**3804** Vaughan's Super Swiss Giant Mixture. The flowers are gigantic size, perfectly round, fine substance of flower and good form of plant, and exhibit shades previously unknown in this family. They bloom early in the spring, continuing in flower all summer until late in fall. \(\frac{1}{16}\) oz.,\\$1.25. Pkt., 35c.

### CENTAUREA CYANUS

Illustrated Below.

1522 Vaughan's Special Super Double Mixture Centaurea Cyanus. A perfect strain of this popular hardy annual, which every one can grow in any garden soil. They have larger flowers, more double, with more vivid coloring and long, wiry stems, making fine cut flowers. If the faded flowers are kept cut, the plants will blossom continuously throughout the summer. 1/4 oz., 25c; 1/2 oz., 40c; Pkt., 15c.